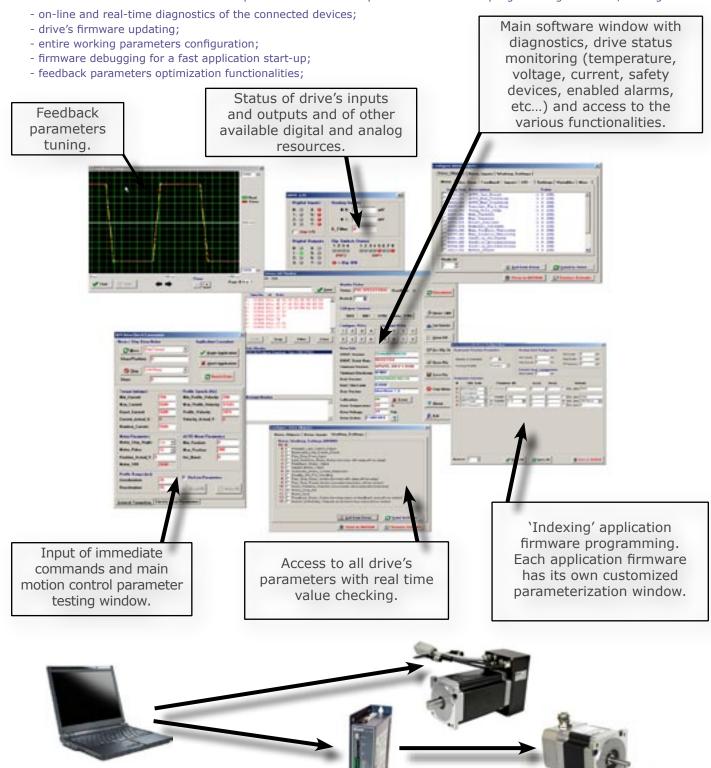

## Quick and easy drive setup in every application

To simplify the drives installation and maintenance and to update the firmware working parameters of the various available applications, Ever Elettronica provides the user with a graphic operating systems for personal computers called SDM-Monitor. These software tools are constantly updated to keep them in line with the ever-new functionalities added to the firmware for the actual drives. These Windows compatible software tools provide various drive programming functions, among which:

Straight and simple movement control implementation set-up.